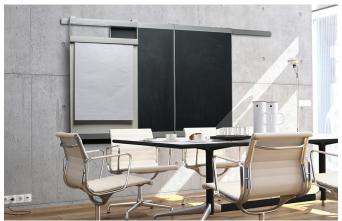

## Porcelain Media Walls VIP/VIP+

- > Porcelain Media Walls come in VIP and VIP+ configurations. Utilize either configuration, add your video display and you create a presentation system that can handle just about every type of media in almost any environment.
- > The **VIP Media Wall** incorporates the standard VIP Rail System. Rails are designed to mount directly to the wall. The 6cm wide aluminum profile creates an unbroken, horizontal line while keeping all boards and flip charts in order. Steel ball bearings are fitted inside the top rails making it easy to hang and take down loose sheets of paper without damage. And depending on the top rail configuration, you can create a two or three level presentation wall by adding additional component boards. These boards hang and slide in the top track and hide the video display for dramatic effect.
- > The VIP+ Media Wall utilizes the larger VIP+ Sliding Rail System.

  VIP+ configurations are ideal for large classrooms and conference rooms, and also can create multi-level presentations using wall mounted porcelain boards and heavy duty sliding rails.

  Combine with oversized VIP+ Series Component Boards, and you have larger than ever, superior surfaces perfect for writing, projecting and hiding media.

Frames are matte anodized aluminum. Boards are also available in glass, fabric even 100% recycled rubber.