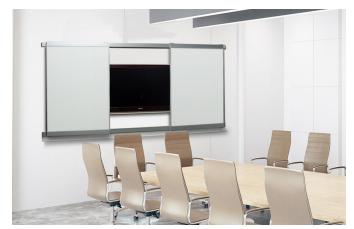

## Porcelain Media Walls VIP/VIP+

- > Porcelain Media Walls come in VIP and VIP+ configurations. Utilize either configuration, add your video display and you create a presentation system that can handle just about every type of media in almost any environment.
- > The **VIP Media Wall** incorporates the standard VIP Rail System. Rails are designed to mount directly to the wall. The 6cm wide aluminum profile creates an unbroken, horizontal line while keeping all boards and flip charts in order. Steel ball bearings are fitted inside the top rails making it easy to hang and take down loose sheets of paper without damage. And depending on the top rail configuration, you can create a two or three level presentation wall by adding additional component boards. These boards hang and slide in the top track and hide the video display for dramatic effect.
- > The VIP+ Media Wall utilizes the larger VIP+ Sliding Rail System.

  VIP+ configurations are ideal for large classrooms and conference rooms, and also can create multi-level presentations using wall mounted porcelain boards and heavy duty sliding rails.

  Combine with oversized VIP+ Series Component Boards, and you have larger than ever, superior surfaces perfect for writing, projecting and hiding media.