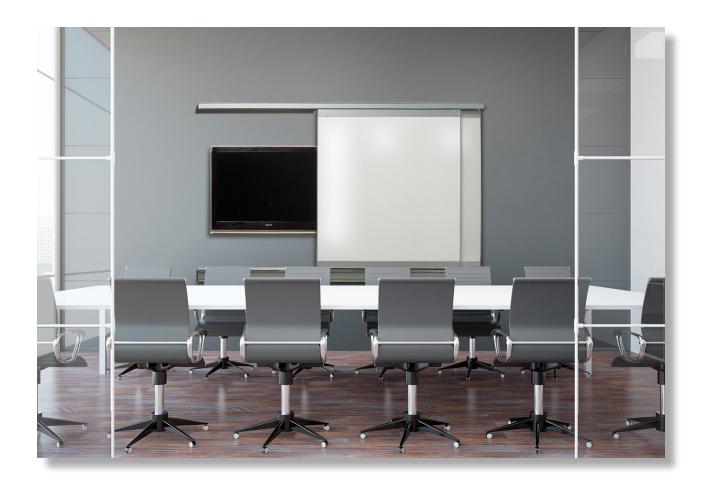

## Porcelain Media Walls VIP/VIP+

- > Porcelain Media Walls come in VIP and VIP+ configurations. Utilize either configuration, add your video display and you create a presentation system that can handle just about every type of media in almost any environment.
- > The **VIP Media Wall** incorporates the standard VIP Rail System. Rails are designed to mount directly to the wall. The 6cm wide aluminum profile creates an unbroken, horizontal line while keeping all boards and flip charts in order. Steel ball bearings are fitted inside the top rails making it easy to hang and take down loose sheets of paper without damage. And depending on the top rail configuration, you can create a two or three level presentation wall by adding additional component boards. These boards hang and slide in the top track and hide the video display for dramatic effect.
- > The VIP+ Media Wall utilizes the larger VIP+ Sliding Rail System.

  VIP+ configurations are ideal for large classrooms and conference rooms, and also can create multi-level presentations using wall mounted porcelain boards and heavy duty sliding rails.

  Combine with oversized VIP+ Series Component Boards, and you have larger than ever, superior surfaces perfect for writing, projecting and hiding media.