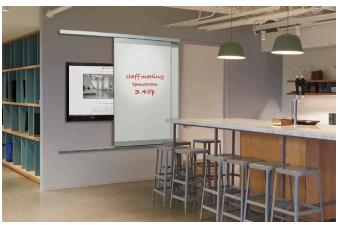

## Porcelain Media Walls VIP/VIP+

- > Porcelain Media Walls come in VIP and VIP+ configurations. Utilize either configuration, add your video display and you create a presentation system that can handle just about every type of media in almost any environment.
- > The **VIP Media Wall** incorporates the standard VIP Rail System. Rails are designed to mount directly to the wall. The 6cm wide aluminum profile creates an unbroken, horizontal line while keeping all boards and flip charts in order. Steel ball bearings are fitted inside the top rails making it easy to hang and take down loose sheets of paper without damage. And depending on the top rail configuration, you can create a two or three level presentation wall by adding additional component boards. These boards hang and slide in the top track and hide the video display for dramatic effect.
- > The VIP+ Media Wall utilizes the larger VIP+ Sliding Rail System.

  VIP+ configurations are ideal for large classrooms and conference rooms, and also can create multi-level presentations using wall mounted porcelain boards and heavy duty sliding rails.

  Combine with oversized VIP+ Series Component Boards, and you have larger than ever, superior surfaces perfect for writing, projecting and hiding media.