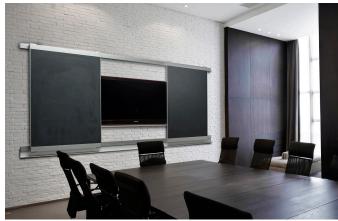

## Porcelain Media Walls VIP/VIP+

- > Porcelain Media Walls come in VIP and VIP+ configurations. Utilize either configuration, add your video display and you create a presentation system that can handle just about every type of media in almost any environment.
- > The **VIP Media Wall** incorporates the standard VIP Rail System. Rails are designed to mount directly to the wall. The 6cm wide aluminum profile creates an unbroken, horizontal line while keeping all boards and flip charts in order. Steel ball bearings are fitted inside the top rails making it easy to hang and take down loose sheets of paper without damage. And depending on the top rail configuration, you can create a two or three level presentation wall by adding additional component boards. These boards hang and slide in the top track and hide the video display for dramatic effect.
- > The VIP+ Media Wall utilizes the larger VIP+ Sliding Rail System.

  VIP+ configurations are ideal for large classrooms and conference rooms, and also can create multi-level presentations using wall mounted porcelain boards and heavy duty sliding rails.

  Combine with oversized VIP+ Series Component Boards, and you have larger than ever, superior surfaces perfect for writing, projecting and hiding media.

Frames are matte anodized aluminum. Boards are also available in glass, fabric even 100% recycled rubber.